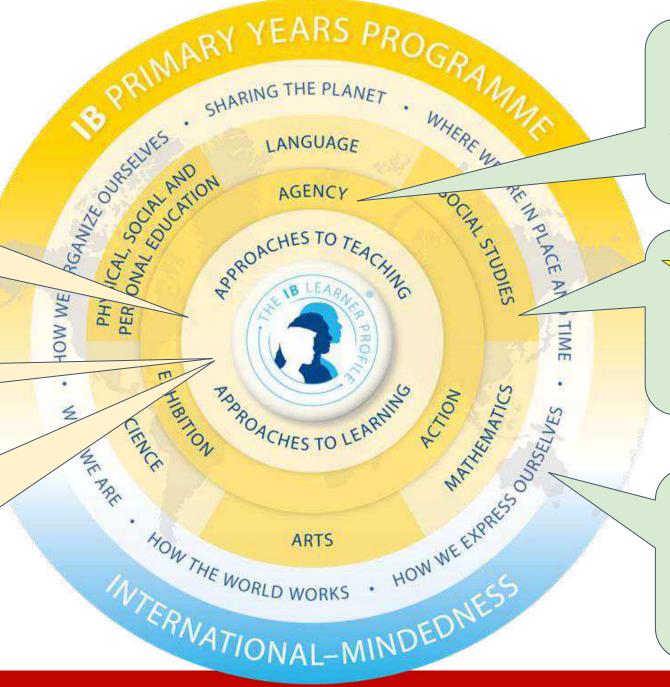

# The Learner Profile

10 Attitudes that IB schools encourage, develop and acknowledge to create Internationally Minded & Life-long learners.

# **Inquiry Approach to Learning & Teaching**

# Approaches to Learning Skills

1.Thinking skills

2. Communication skills

3.Research skills

4. Self-management skills

5. Social skills

\*Constructivism Skills

# The IB Transdisciplinary Themes

These are 6 themes that organise the delivery of the Subjects.

# **Transdisciplinary Approach**

Our teaching approach is a combination of 3 different approaches. The most common lessons are Transdisciplinary where we will teach concepts and outcomes from multiple subjects through 1 learning experience.