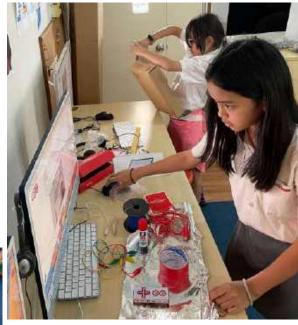

# STEAM within the Program of Inquiry.

#### Includes;

- Weekly specialist lessons with ICT Teachers (1-6)
- 1 to 1 Laptop Program (5-6)
- STEAM based ECAs
- STEAM Lunch Clubs