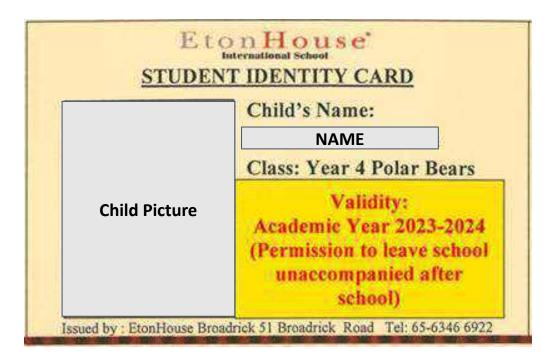

**Communication -** Bloomz and email

Consent Pass to go home unaccompanied (Y2-Y6 only) /accompanied (sign up link via email sent on

02.08.2024

#### Other modes of travelling:

Children leaving by bicycle/scooter/on foot - they will leave or can be collected by the pedestrian gate (near guard house) or bike waiting area.

Student with consent pass:

- 1. Light orange consent pass permitted to leave premises unaccompanied.
- 2. Green consent pass permitted to leave under certain conditions.